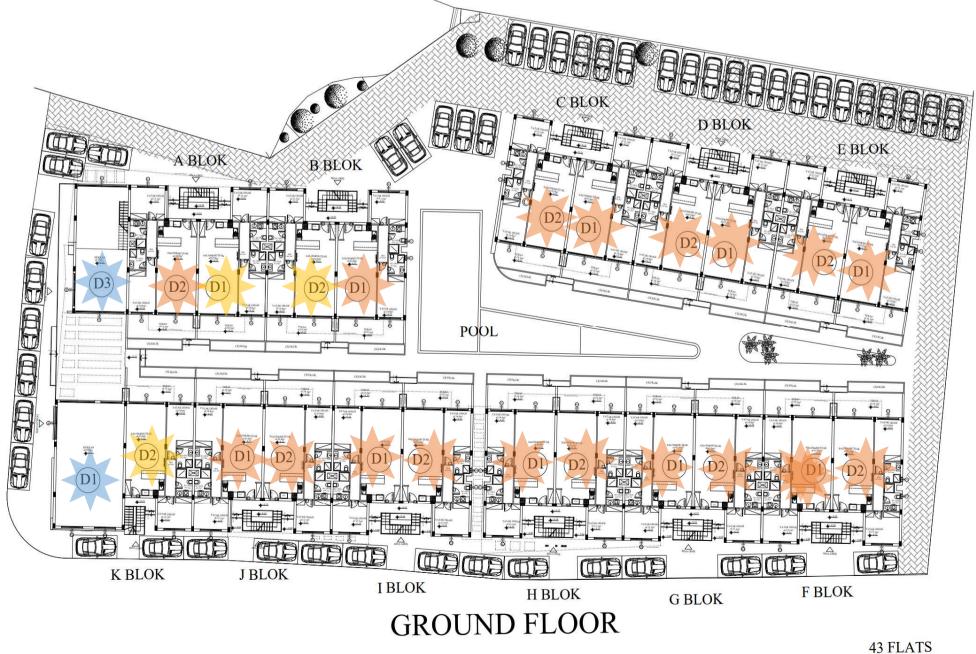

| BLOCK NO | APARTMENT NO | ТҮРЕ | FLOOR            | TOTAL/GROSS M2 | INTERNAL M2 | BALCONY/TERACE M2 | PRICE | AVAILABILITY |
|----------|--------------|------|------------------|----------------|-------------|-------------------|-------|--------------|
| А        | 1            | 2+1  | GROUND FLOOR     | 105            | 85          | 18.3              | *     | RESERVED     |
| А        | 2            | 2+1  | GROUND FLOOR     | 105            | 85          | 18.3              | *     | SOLD         |
| А        | 3            | SHOP | GROUND AND FIRST |                |             |                   | *     |              |
| В        | 1            | 2+1  | GROUND FLOOR     | 105            | 85          | 18.3              | *     | SOLD         |
| В        | 2            | 2+1  | GROUND FLOOR     | 105            | 85          | 18.3              | *     | RESERVED     |
| С        | 1            | 2+1  | GROUND FLOOR     | 105            | 85          | 18.3              | *     | SOLD         |
| С        | 2            | 2+1  | GROUND FLOOR     | 105            | 85          | 18.3              | *     | SOLD         |
| D        | 1            | 2+1  | GROUND FLOOR     | 105            | 85          | 18.3              | *     | SOLD         |
| D        | 2            | 2+1  | GROUND FLOOR     | 105            | 85          | 18.3              | *     | SOLD         |
| E        | 1            | 2+1  | GROUND FLOOR     | 105            | 85          | 18.3              | *     | SOLD         |
| E        | 2            | 2+1  | GROUND FLOOR     | 105            | 85          | 18.3              | *     | SOLD         |
| F        | 1            | 2+1  | GROUND FLOOR     | 105            | 85          | 18.3              | *     | SOLD         |
| F        | 2            | 2+1  | GROUND FLOOR     | 105            | 85          | 18.3              | *     | SOLD         |
| G        | 1            | 2+1  | GROUND FLOOR     | 105            | 85          | 18.3              | *     | SOLD         |
| G        | 2            | 2+1  | GROUND FLOOR     | 105            | 85          | 18.3              | *     | SOLD         |
| н        | 1            | 2+1  | GROUND FLOOR     | 105            | 85          | 18.3              | *     | SOLD         |
| н        | 2            | 2+1  | GROUND FLOOR     | 105            | 85          | 18.3              | *     | SOLD         |
| I        | 1            | 2+1  | GROUND FLOOR     | 105            | 85          | 18.3              | *     | SOLD         |
| l.       | 2            | 2+1  | GROUND FLOOR     | 105            | 85          | 18.3              | *     | SOLD         |
| J        | 1            | 2+1  | GROUND FLOOR     | 105            | 85          | 18.3              | *     | SOLD         |
| J        | 2            | 2+1  | GROUND FLOOR     | 105            | 85          | 18.3              | *     | SOLD         |
| к        | 1            | SHOP | GROUND FLOOR     |                |             |                   | *     |              |
| к        | 2            | 2+1  | GROUND FLOOR     | 105            | 85          | 18.3              | *     | RESERVED     |

43 FLATS 95 M<sup>2</sup> GROSS AREA