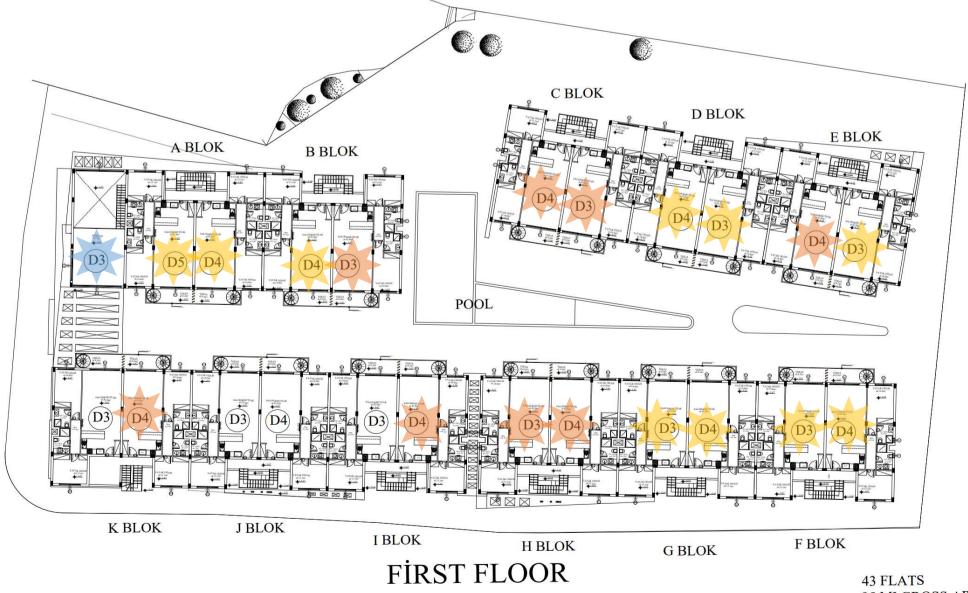

## **FIRST FLOOR**

| BLOCK NO | APARTMENT NO | ТҮРЕ | FLOOR       | TOTAL/GROSS M2 | INTERNAL M2 | BALCONY/TERACE M2 | PRICE    | AVAILABILITY |
|----------|--------------|------|-------------|----------------|-------------|-------------------|----------|--------------|
| А        | 4            | 2+1  | FIRST FLOOR | 105            | 85          | 9.2 + 35          | *        | RESERVED     |
| А        | 5            | 2+1  | FIRST FLOOR | 105            | 85          | 9.2 + 35          | *        | RESERVED     |
| В        | 3            | 2+1  | FIRST FLOOR | 105            | 85          | 9.2 + 35          | *        | SOLD         |
| В        | 4            | 2+1  | FIRST FLOOR | 105            | 85          | 9.2 + 35          | *        | RESERVED     |
| С        | 3            | 2+1  | FIRST FLOOR | 105            | 85          | 9.2 + 35          | *        | SOLD         |
| С        | 4            | 2+1  | FIRST FLOOR | 105            | 85          | 9.2 + 35          | *        | SOLD         |
| D        | 3            | 2+1  | FIRST FLOOR | 105            | 85          | 9.2 + 35          | *        | RESERVED     |
| D        | 4            | 2+1  | FIRST FLOOR | 105            | 85          | 9.2 + 35          | *        | RESERVED     |
| E        | 3            | 2+1  | FIRST FLOOR | 105            | 85          | 9.2 + 35          | *        | RESERVED     |
| E        | 4            | 2+1  | FIRST FLOOR | 105            | 85          | 9.2 + 35          | *        | SOLD         |
| F        | 3            | 2+1  | FIRST FLOOR | 105            | 85          | 9.2 + 35          | *        | RESERVED     |
| F        | 4            | 2+1  | FIRST FLOOR | 105            | 85          | 9.2 + 35          | *        | RESERVED     |
| G        | 3            | 2+1  | FIRST FLOOR | 105            | 85          | 9.2 + 35          | *        | RESERVED     |
| G        | 4            | 2+1  | FIRST FLOOR | 105            | 85          | 9.2 + 35          | *        | RESERVED     |
| н        | 3            | 2+1  | FIRST FLOOR | 105            | 85          | 9.2 + 35          | *        | SOLD         |
| н        | 4            | 2+1  | FIRST FLOOR | 105            | 85          | 9.2 + 35          | *        | SOLD         |
| I        | 3            | 2+1  | FIRST FLOOR | 105            | 85          | 9.2 + 35          | £185,000 | AVAILABLE    |
| 1        | 4            | 2+1  | FIRST FLOOR | 105            | 85          | 9.2 + 35          | *        | SOLD         |
| L        | 3            | 2+1  | FIRST FLOOR | 105            | 85          | 9.2 + 35          | £185,000 | AVAILABLE    |
| L        | 4            | 2+1  | FIRST FLOOR | 105            | 85          | 9.2 + 35          | £185,000 | AVAILABLE    |
| к        | 3            | 2+1  | FIRST FLOOR | 105            | 85          | 9.2 + 35          | £185,000 | AVAILABLE    |
| к        | 4            | 2+1  | FIRST FLOOR | 105            | 85          | 9.2 + 35          | *        | SOLD         |

<sup>95</sup> M<sup>2</sup> GROSS AREA